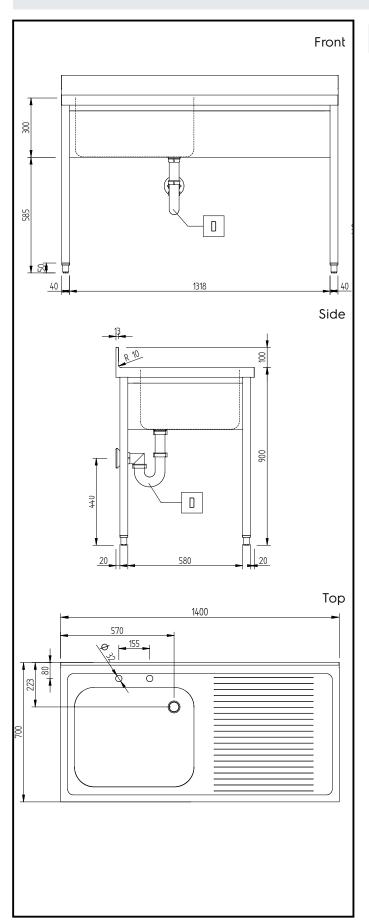

# **Key Information:**

External dimensions, Width:

134064 (GLG1416DXE)1400 mmExternal dimensions, Depth:700 mmExternal dimensions, Height:1000 mmUpstand Dimensions, Height:100 mmUpstand Dimensions, Depth:13 mmUpstand Dimensions, Radius:R=10

Bowls number 1

Bowl dimensions 600x500xH300

Worktop thickness: 50 mm Net weight: 35 kg

> PLUS - Static Preparation 1400 mm Sink Unit with 1 Bowl - Right drain