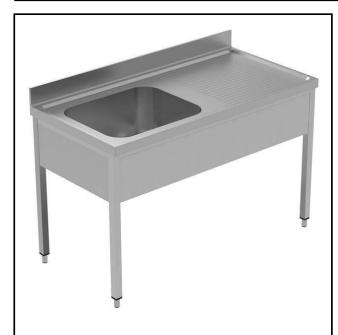

Sink Unit, with 1 bowl (500x600x300mm) and right-hand drainer, 1400mm

Bowls number 1

Bowl dimensions 600x500xH300

Worktop thickness: 50 mm Net weight: 35 kg

> PLUS - Static Preparation 1400 mm Sink Unit with 1 Bowl - Right drain